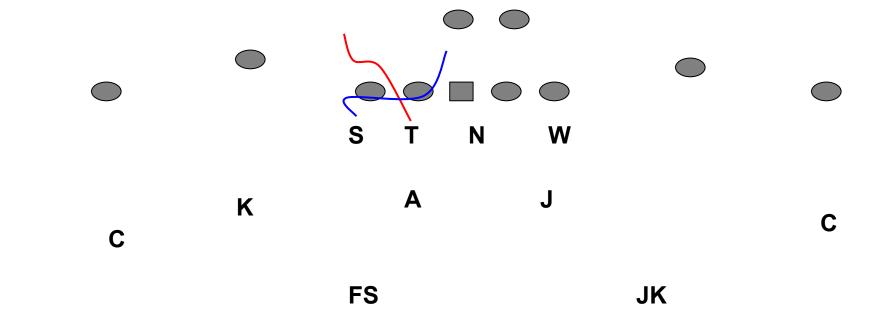

### **4-2-5 FRONTS TUFF**

FS

## **4-2-5 FRONTS BEAR** $\bigcirc$ $\bigcirc$ $\bigcirc$ W B N T S JK FS