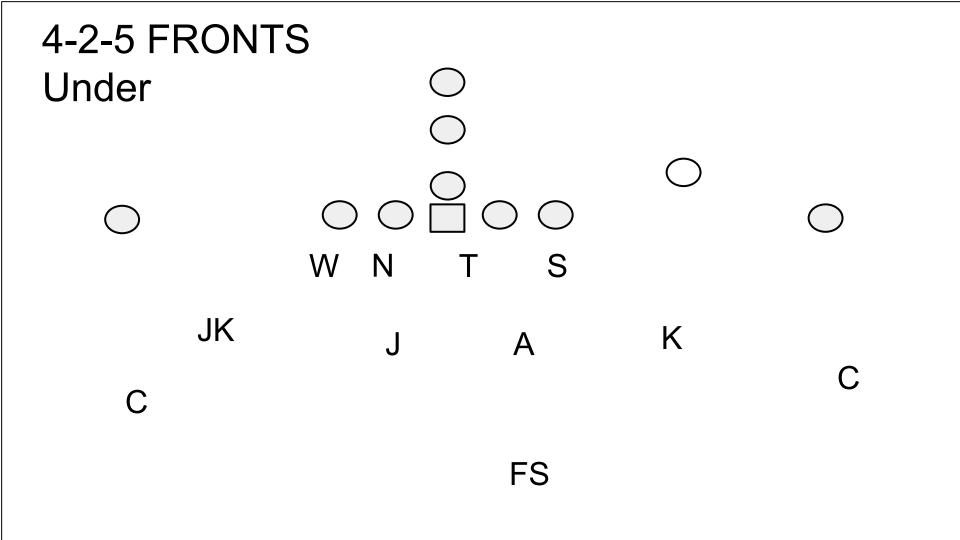

## Islander Defense

### Core Principles.....

- 1. Team, Team and above all Team
- 2. Effort
- 3. "Physicality"
- 4. Attention to Detail
- 5. Tackling
- 6. Pursuit
- 7. Master technique by position (Eyes, Hands & Feet)
- 8. Seemless as possible between 4-2-5 & 3-4

## Islander Defense

- Strength Designations.....
- \*Run & Pass Strength are different / We call run strength
- 1. TE
- 2. Multiple Receivers
- 3. Field
- 4. Left (can vary)
- 5. Misc. (by gameplan) ex. vs. Ace calling strength to a particular TE