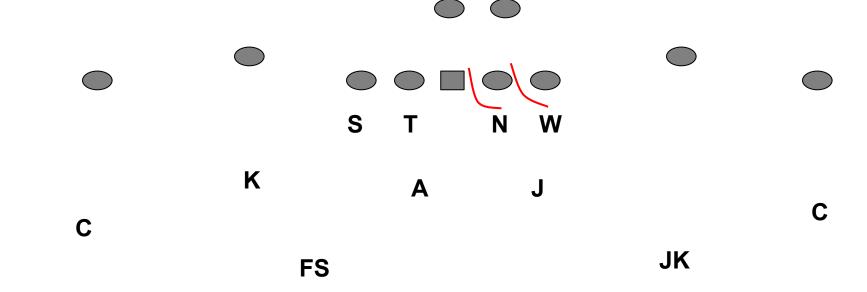

ill have a chance to achieve Excellence.

## Islander Defense



### Core Principles.....

- 1. Team, Team and above all Team
- 2. Effort
- 3. "Physicality"
- 4. Attention to Detail
- 5. Tackling
- 6. Pursuit
- 7. Master technique by position (Eyes, Hands & Feet)
- 8. Seemless as possible between 4-2-5 & 3-4

## Islander Defense



- Strength Designations.....
- \*Run & Pass Strength are different / We call run strength
- 1. TE
- 2. Multiple Receivers
- 3. Field
- 4. Left (can vary)
- 5. Misc. (by gameplan) ex. vs. Ace calling strength to a particular TE







### **4-2-5 FRONTS TUFF**



FS

## **4-2-5 FRONTS BEAR** $\bigcirc$ $\bigcirc$ $\bigcirc$ W B N T S JK FS































## 4-2-5 STUNTS **JAB**



## 4-2-5 STUNTS CHOKE FI

Field



## 4-2-5 STUNTS **CHOP** Field



### 4-2-5 STUNTS **STRIKE**



### 4-2-5 STUNTS **WHIP**



## 4-2-5 STUNTS **CAGE**



4-2-5 STUNTS **TEX** 



## Islander Defense



#### Coverages Used .....

- 1. Cov. 4 \*Buckeye ( $\frac{1}{4}$   $\frac{1}{4}$   $\frac{1}{2}$ )
- 2. Cov. 2 \*Tampa (collision)
- 3. Cov. 3 \*Islander (collision)
- 4. Cov. 5 \*Robber
- 5. Cov. 1 & 0 \*Bandit

#### BASE COVERAGES





#### **BASE COVERAGES**

Cov. 2



\*Read #2 Rec. each side

\*#2 runs an out / bubble etc. LB depth

#### BASE COVERAGES

#### Cov. 3 - Generally only matched with zone pressures



### **Building Practice Plans from the Game Plan**

Using your defensive game plan to build your weekly practice plans

- 1. "Impact"period Tailor our pursuit drills to match our opponents
  - a. Bubble & Tunnel Pursuit
  - b. Pitch & Revers