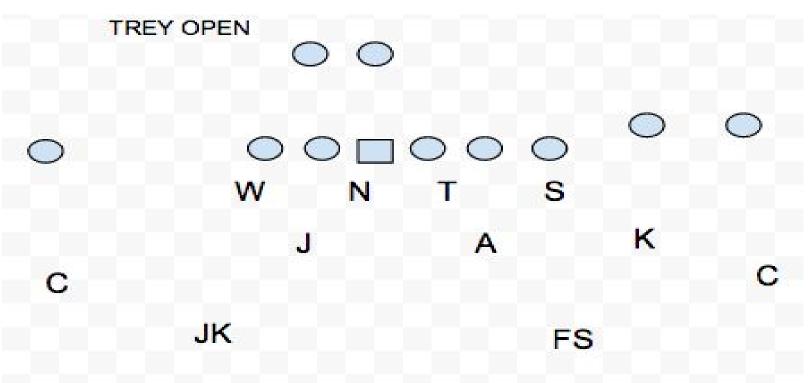

### Core Principles.....

- 1. Team, Team and above all Team
- 2. Effort
- 3. "Physicality"
- 4. Attention to Detail
- 5. Tackling
- 6. Pursuit
- 7. Master technique by position (Eyes, Hands & Feet)
- 8. Seemless as possible between 4-2-5 & 3-4

## Islander Defense

- Strength Designations.....
- \*Run & Pass Strength are different / We call run strength
- 1. TE
- 2. Multiple Receivers
- 3. Field
- 4. Left (can vary)
- 5. Misc. (by gameplan) ex. vs. Ace calling strength to a particular TE