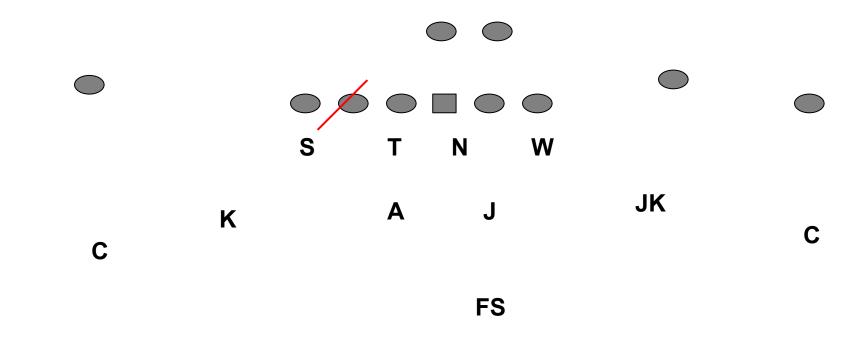

cellence.

## Islander Defense



### Core Principles.....

- 1. Team, Team and above all Team
- 2. Effort
- 3. "Physicality"
- 4. Attention to Detail
- 5. Tackling
- 6. Pursuit
- 7. Master technique by position (Eyes, Hands & Feet)
- 8. Seemless as possible between 4-2-5 & 3-4

## Islander Defense



- Strength Designations.....
- \*Run & Pass Strength are different / We call run strength
- 1. TE
- 2. Multiple Receivers
- 3. Field
- 4. Left (can vary)
- 5. Misc. (by gameplan) ex. vs. Ace calling strength to a particular TE







### **4-2-5 FRONTS TUFF**



FS

## **4-2-5 FRONTS BEAR** $\bigcirc$ $\bigcirc$ $\bigcirc$ W B N T S JK FS































## 4-2-5 STUNTS **JAB**



## 4-2-5 STUNTS CHOKE FI

Field



## 4-2-5 STUNTS **CHOP** Field



### 4-2-5 STUNTS **STRIKE**



### 4-2-5 STUNTS **WHIP**



## 4-2-5 STUNTS **CAGE**



4-2-5 STUNTS **TEX** 



## Islander Defense



#### Coverages Used .....

- 1. Cov. 4 \*Buckeye ( $\frac{1}{4}$   $\frac{1}{4}$   $\frac{1}{2}$ )
- 2. Cov. 2 \*Tampa (collision)
- 3. Cov. 3 \*Islander (collision)
- 4. Cov. 5 \*Robber
- 5. Cov. 1 & 0 \*Bandit

#### BASE COVERAGES





#### **BASE COVERAGES**

Cov. 2



\*Read #2 Rec. each side

\*#2 runs an out / bubble etc. LB depth

#### BASE COVERAGES

#### Cov. 3 - Generally only matched with zone pressures



### **Building Practice Plans from the Game Plan**

Using your defensive game plan to build your weekly practice plans

- 1. "Impact"period Tailor our pursuit drills to match our opponents
  - a. Bubble & Tunnel Pursuit
  - b. Pitch & Reverse off of it
  - c. Interception