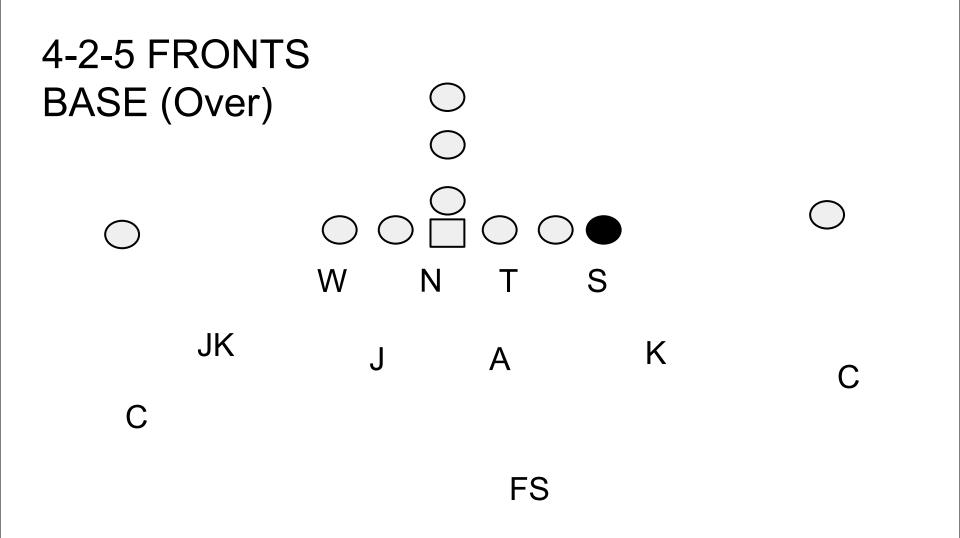

## Islander Defense

### Core Principles.....

- 1. Team, Team and above all Team
- 2. Effort
- 3. "Physicality"
- 4. Attention to Detail
- 5. Tackling
- 6. Pursuit
- 7. Master technique by position (Eyes, Hands & Feet)
- 8. Seemless as possible between 4-2-5 & 3-4

## Islander Defense

- Strength Designations.....
- \*Run & Pass Strength are different / We call run strength
- 1. TE
- 2. Multiple Receivers
- 3. Field
- 4. Left (can vary)
- 5. Misc. (by gameplan) ex. vs. Ace calling strength to a particular TE