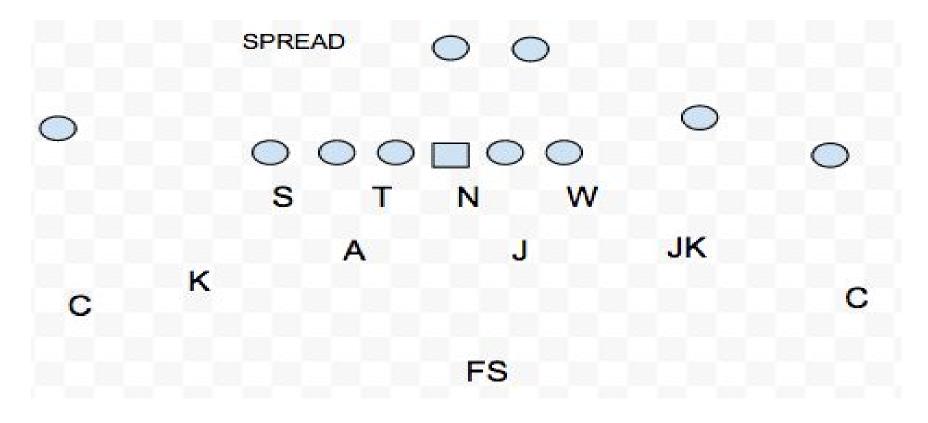

### Core Principles.....

- 1. Team, Team and above all Team
- 2. Effort
- 3. "Physicality"
- 4. Attention to Detail
- 5. Tackling
- 6. Pursuit
- 7. Master technique by position (Eyes, Hands & Feet)
- 8. Seemless as possible between 4-2-5 & 3-4

## Islander Defense

- Strength Designations.....
- \*Run & Pass Strength are different / We call run strength
- 1. TE
- 2. Multiple Receivers
- 3. Field
- 4. Left (can vary)
- 5. Misc. (by gameplan) ex. vs. Ace calling strength to a particular TE