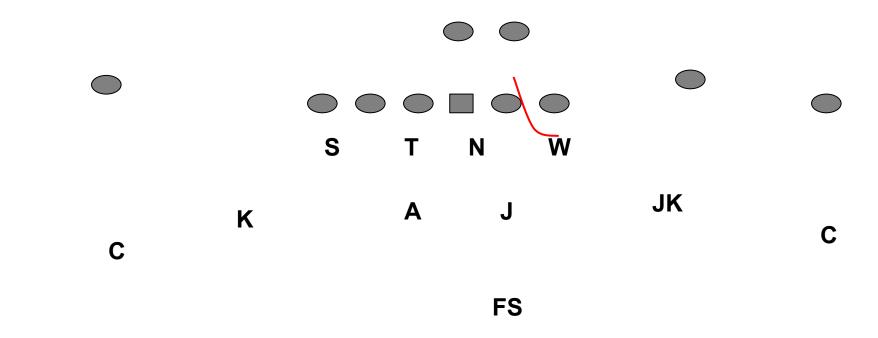

e



### Core Principles.....

- 1. Team, Team and above all Team
- 2. Effort
- 3. "Physicality"
- 4. Attention to Detail
- 5. Tackling
- 6. Pursuit
- 7. Master technique by position (Eyes, Hands & Feet)
- 8. Seemless as possible between 4-2-5 & 3-4

## Islander Defense



- Strength Designations.....
- \*Run & Pass Strength are different / We call run strength
- 1. TE
- 2. Multiple Receivers
- 3. Field
- 4. Left (can vary)
- 5. Misc. (by gameplan) ex. vs. Ace calling strength to a particular TE







### **4-2-5 FRONTS TUFF**



FS

## **4-2-5 FRONTS BEAR** $\bigcirc$ $\bigcirc$ $\bigcirc$ W B N T S JK FS































## 4-2-5 STUNTS **JAB**



## 4-2-5 STUNTS CHOKE FI

Field



## 4-2-5 STUNTS **CHOP** Field



### 4-2-5 STUNTS **STRIKE**



### 4-2-5 STUNTS **WHIP**



## 4-2-5 STUNTS **CAGE**



4-2-5 STUNTS **TEX** 



## Islander Defense



#### Coverages Used .....

- 1. Cov. 4 \*Buckeye ( $\frac{1}{4}$   $\frac{1}{4}$   $\frac{1}{2}$ )
- 2. Cov. 2 \*Tampa (collision)
- 3. Cov. 3 \*Islander (collision)
- 4. Cov. 5 \*Robber
- 5. Cov. 1 & 0 \*Bandit

#### BASE COVERAGES





#### **BASE COVERAGES**

Cov. 2



\*Read #2 Rec. each side

\*#2 runs an out / bubble etc. LB depth

#### BASE COVERAGES

#### Cov. 3 - Generally only matched with zone pressures



### **Building Practice Plans from the Game Plan**

Using your defensive game plan to build your weekly practice plans

- 1. "Impact"period Tailor our pursuit drills to match our opponents
  - a. Bubble & Tunnel Pursuit
  - b. Pitch & Reverse off of it
  - c. Interception pursuit
  - d. Screen period