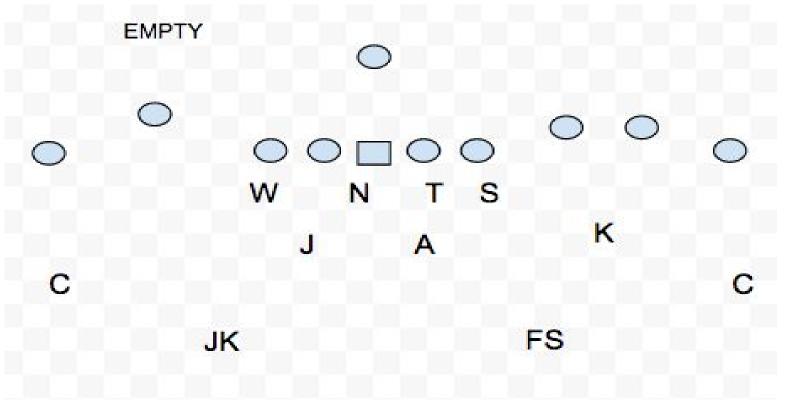

## Islander Defense

- Strength Designations.....
- \*Run & Pass Strength are different / We call run strength
- 1. TE
- 2. Multiple Receivers
- 3. Field
- 4. Left (can vary)
- 5. Misc. (by gameplan) ex. vs. Ace calling strength to a particular TE