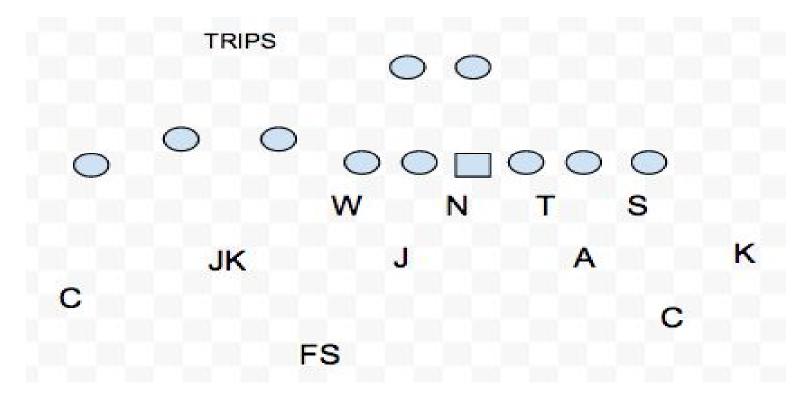

### Core Principles.....

- 1. Team, Team and above all Team
- 2. Effort
- 3. "Physicality"
- 4. Attention to Detail
- 5. Tackling
- 6. Pursuit
- 7. Master technique by position (Eyes, Hands & Feet)
- 8. Seemless as possible between 4-2-5 & 3-4

## Islander Defense

- Strength Designations.....
- \*Run & Pass Strength are different / We call run strength
- 1. TE
- 2. Multiple Receivers
- 3. Field
- 4. Left (can vary)
- 5. Misc. (by gameplan) ex. vs. Ace calling strength to a particular TE