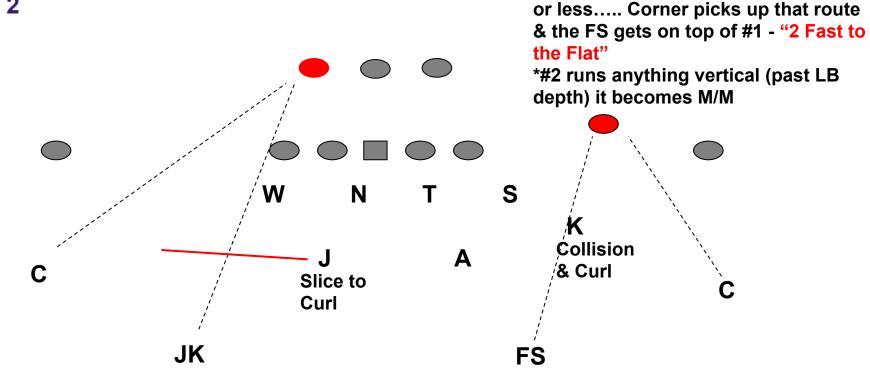

#### **BASE COVERAGES**

Cov. 2

\*Read #2 Rec. each side

\*#2 runs an out / bubble etc. LB depth