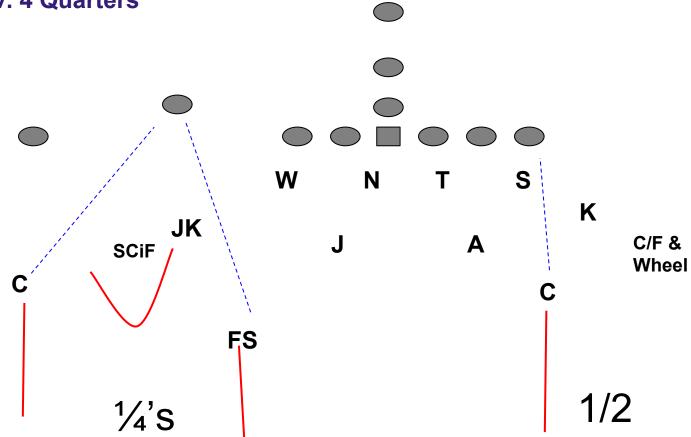

#### Coverages Used .....

- 1. Cov. 4 \*Buckeye ( $\frac{1}{4}$   $\frac{1}{4}$   $\frac{1}{2}$ )
- 2. Cov. 2 \*Tampa (collision)
- 3. Cov. 3 \*Islander (collision)
- 4. Cov. 5 \*Robber
- 5. Cov. 1 & 0 \*Bandit

#### Cov. 3 - Generally only matched with zone pressures