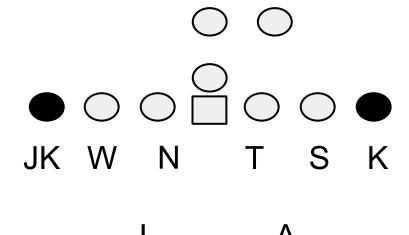

### **4-2-5 FRONTS TUFF**

FS

## **4-2-5 FRONTS BEAR** $\bigcirc$ $\bigcirc$ $\bigcirc$ W B N T S JK FS