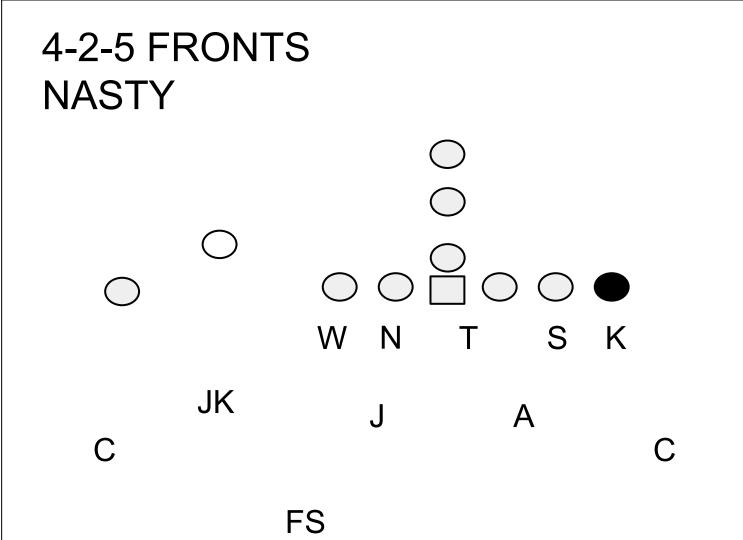

## Islander Defense

### Core Principles.....

- 1. Team, Team and above all Team
- 2. Effort
- 3. "Physicality"
- 4. Attention to Detail
- 5. Tackling
- 6. Pursuit
- 7. Master technique by position (Eyes, Hands & Feet)
- 8. Seemless as possible between 4-2-5 & 3-4

## Islander Defense

- Strength Designations.....
- \*Run & Pass Strength are different / We call run strength
- 1. TE
- 2. Multiple Receivers
- 3. Field
- 4. Left (can vary)
- 5. Misc. (by gameplan) ex. vs. Ace calling strength to a particular TE