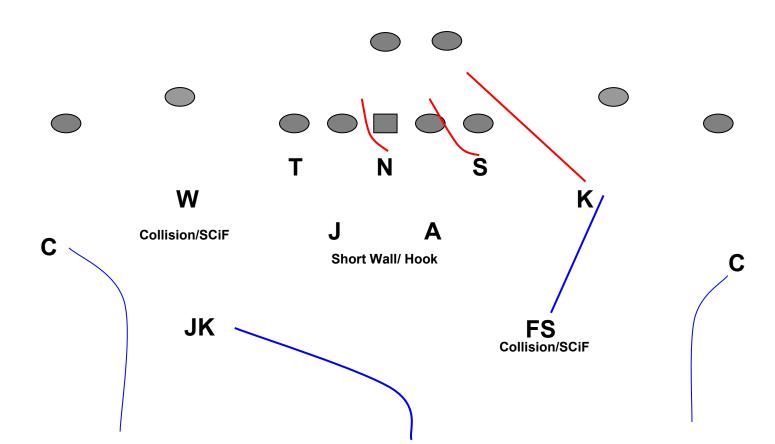

#### Coverages Used .....

- 1. Cov. 4 \*Buckeye ( $\frac{1}{4}$   $\frac{1}{4}$   $\frac{1}{2}$ )
- 2. Cov. 2 \*Tampa (collision)
- 3. Cov. 3 \*Islander (collision)
- 4. Cov. 5 \*Robber
- 5. Cov. 1 & 0 \*Bandit

#### Cov. 3 - Generally only matched with zone pressures