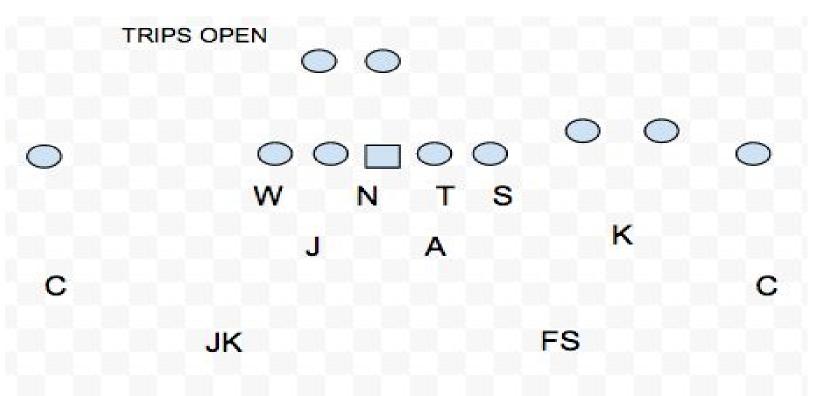

## Islander Defense

- Strength Designations.....
- \*Run & Pass Strength are different / We call run strength
- 1. TE
- 2. Multiple Receivers
- 3. Field
- 4. Left (can vary)
- 5. Misc. (by gameplan) ex. vs. Ace calling strength to a particular TE