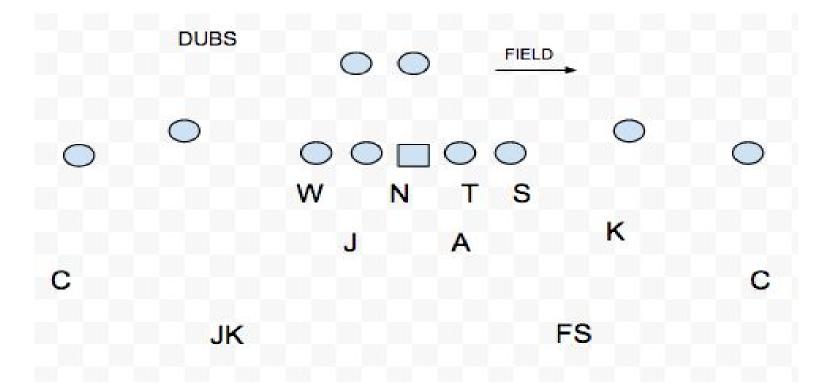

## Islander Defense

- Strength Designations.....
- \*Run & Pass Strength are different / We call run strength
- 1. TE
- 2. Multiple Receivers
- 3. Field
- 4. Left (can vary)
- 5. Misc. (by gameplan) ex. vs. Ace calling strength to a particular TE