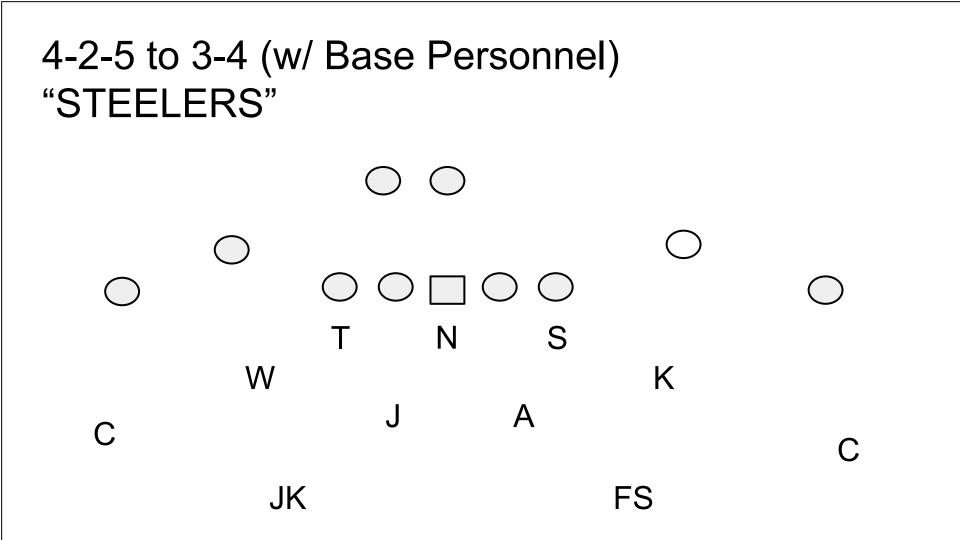

### Core Principles.....

- 1. Team, Team and above all Team
- 2. Effort
- 3. "Physicality"
- 4. Attention to Detail
- 5. Tackling
- 6. Pursuit
- 7. Master technique by position (Eyes, Hands & Feet)
- 8. Seemless as possible between 4-2-5 & 3-4

## Islander Defense

- Strength Designations.....
- \*Run & Pass Strength are different / We call run strength
- 1. TE
- 2. Multiple Receivers
- 3. Field
- 4. Left (can vary)
- 5. Misc. (by gameplan) ex. vs. Ace calling strength to a particular TE