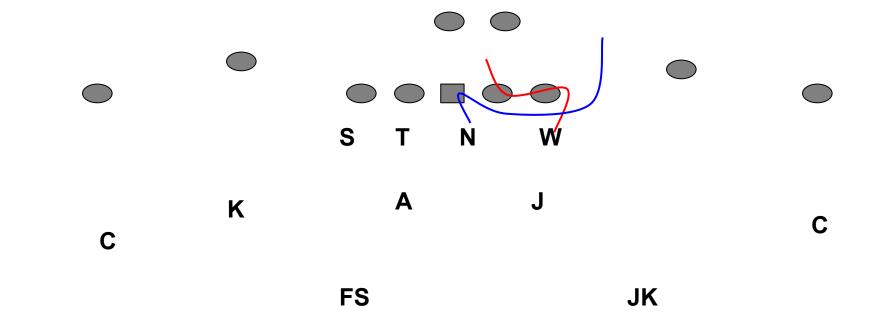

.

- 1. Team, Team and above all Team
- 2. Effort
- 3. "Physicality"
- 4. Attention to Detail
- 5. Tackling
- 6. Pursuit
- 7. Master technique by position (Eyes, Hands & Feet)
- 8. Seemless as possible between 4-2-5 & 3-4

## Islander Defense



- Strength Designations.....
- \*Run & Pass Strength are different / We call run strength
- 1. TE
- 2. Multiple Receivers
- 3. Field
- 4. Left (can vary)
- 5. Misc. (by gameplan) ex. vs. Ace calling strength to a particular TE







### **4-2-5 FRONTS TUFF**



FS

## **4-2-5 FRONTS BEAR** $\bigcirc$ $\bigcirc$ $\bigcirc$ W B N T S JK FS































## 4-2-5 STUNTS **JAB**



## 4-2-5 STUNTS CHOKE FI

Field



## 4-2-5 STUNTS **CHOP** Field



### 4-2-5 STUNTS **STRIKE**



### 4-2-5 STUNTS **WHIP**



## 4-2-5 STUNTS **CAGE**



4-2-5 STUNTS **TEX** 



## Islander Defense



#### Coverages Used .....

- 1. Cov. 4 \*Buckeye ( $\frac{1}{4}$   $\frac{1}{4}$   $\frac{1}{2}$ )
- 2. Cov. 2 \*Tampa (collision)
- 3. Cov. 3 \*Islander (collision)
- 4. Cov. 5 \*Robber
- 5. Cov. 1 & 0 \*Bandit

#### BASE COVERAGES





#### **BASE COVERAGES**

Cov. 2



\*Read #2 Rec. each side

\*#2 runs an out / bubble etc. LB depth

#### BASE COVERAGES

#### Cov. 3 - Generally only matched with zone pressures



### **Building Practice Plans from the Game Plan**

Using your defensive game plan to build your weekly practice plans

- 1. "Impact"period Tailor our pursuit drills to match our opponents
  - a. Bubble & Tunnel Pursuit
  - b. Pitch & Reverse off of it
  - c. Interception pursuit
  - d. Screen period

- Impact period is the Def