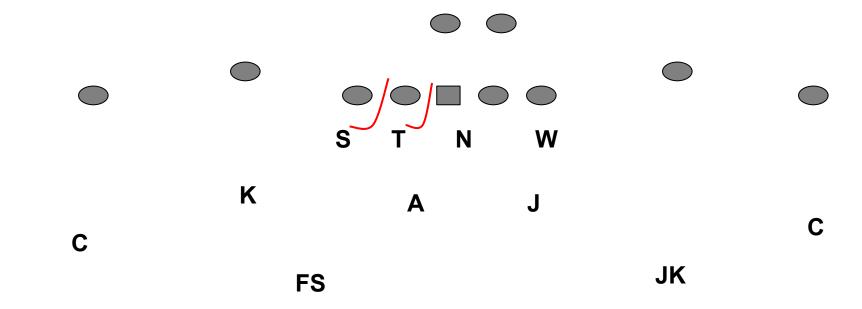

y well on a consistent basis and will have a chance to achieve Excellence.

## Islander Defense



### Core Principles.....

- 1. Team, Team and above all Team
- 2. Effort
- 3. "Physicality"
- 4. Attention to Detail
- 5. Tackling
- 6. Pursuit
- 7. Master technique by position (Eyes, Hands & Feet)
- 8. Seemless as possible between 4-2-5 & 3-4

## Islander Defense



- Strength Designations.....
- \*Run & Pass Strength are different / We call run strength
- 1. TE
- 2. Multiple Receivers
- 3. Field
- 4. Left (can vary)
- 5. Misc. (by gameplan) ex. vs. Ace calling strength to a particular TE







### **4-2-5 FRONTS TUFF**



FS

## **4-2-5 FRONTS BEAR** $\bigcirc$ $\bigcirc$ $\bigcirc$ W B N T S JK FS































## 4-2-5 STUNTS **JAB**



## 4-2-5 STUNTS CHOKE FI

Field



## 4-2-5 STUNTS **CHOP** Field



### 4-2-5 STUNTS **STRIKE**



### 4-2-5 STUNTS **WHIP**



## 4-2-5 STUNTS **CAGE**



4-2-5 STUNTS **TEX** 



## Islander Defense



#### Coverages Used .....

- 1. Cov. 4 \*Buckeye ( $\frac{1}{4}$   $\frac{1}{4}$   $\frac{1}{2}$ )
- 2. Cov. 2 \*Tampa (collision)
- 3. Cov. 3 \*Islander (collision)
- 4. Cov. 5 \*Robber
- 5. Cov. 1 & 0 \*Bandit

#### BASE COVERAGES





#### **BASE COVERAGES**

Cov. 2



\*Read #2 Rec. each side

\*#2 runs an out / bubble etc. LB depth

#### BASE COVERAGES

#### Cov. 3 - Generally only matched with zone pressures



### **Building Practice Plans from the Game Plan**

Using your defensive game plan to build your weekly practice plans

- 1. "Impact"period Tailor our pursuit drills to match our opponents
  - a. Bubble & Tu